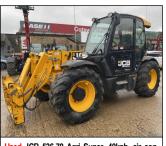

ed JCB 536-70 Agri Super, 40kph, air con, SRS boom sus, PUH, Q-Fit carriage, 2017,

Used JCB TM320 Telemaster, 40kph, air con, SRS boom sus, PUH, pin & cone carriage, 2013, 6950hrs.

Tel: 01285 720606 Fax: 01285 720120