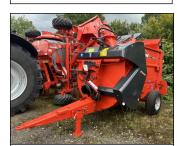

w Case IH RB344, fixed chamber, rotor cutter with 15 selectable knives, hyd rotor reverser, deluxe monitor.

Used Case IH Puma 240 CVX, 50kph, full sus, front linkage & PTO, 4 elec spools, AccuGuide comp, 2021,2750hrs. £95,000