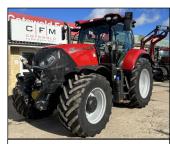

Ex-Demo Case IH Puma 240 CVX. 50kph. 4 elec spools, full sus, front linkage & PTO, LED, Accuguide complete.

v Case IH Puma 200 AFS Powershift, 50kph, full sus, 4 electric spools, front linkage, pro 1200, LED worklights. £POA