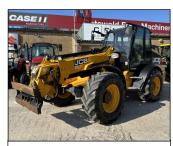

Used JCB 435S loading shovel, 48kph, Volvo industrial carriage, Contractor Pro cab, 750 tyres, 2020, 3500hrs £109,950

Used JCB 526-56 Agri, 4 speed pshift, 40kph, air con, SRS boom sus, PUH, LED worklights, Q-Fit, 2019, 4400hrs. £44,500