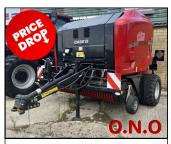

w Case IH RB344, fixed chamber, rotor cutter with 15 selectable knives, hyd rotor reverser, deluxe monitor.

Used Case IH Puma 240 CVX, 50kph, full sus, front linkage & PTO, 4 elec spools, AccuGuide comp, 2021,2750hrs. £95,000