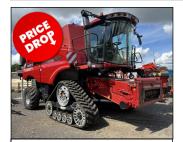

## Tractors, handlers and more.

Call today to find out more.

Used Case IH Axial-Flow 8240, 35ft head er, folding spout, sus tracks, AccuGuide complete, 2019, 1480hrs.

New Case IH Puma 240 CVX AFS, 50kph 4 elec spools, hydra full sus, front linkage, pro 1200, Accuguide complete. £POA