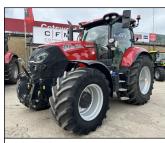

## Tractors, handlers and more.

Call today to find out more.

Used Case IH Axial-Flow 8240, 35ft head er, folding spout, sus tracks, AccuGuide complete, 2019, 1480hrs.

New Case IH Puma 240 CVX AFS, 50kph 4 elec spools, hydra full sus, front linkage, pro 1200, Accuguide complete. £POA

Ex-Demo Case IH Puma 240 CVX. 50kph. 4 elec spools, full sus, front linkage & PTO, LED, Accuguide complete.

v Case IH Puma 200 AFS Powershift, 50kph, full sus, 4 electric spools, front linkage, pro 1200, LED worklights. £POA