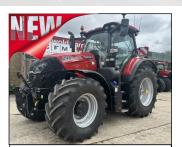

## Tractors, handlers and more.

Call today to find out more.

Used Case IH Axial-Flow 8240, 35ft head er, folding spout, sus tracks, AccuGuide complete, 2019, 1480hrs.

New Case IH Puma 240 CVX AFS, 50kph 4 elec spools, hydra full sus, front linkage, pro 1200, Accuguide complete. £POA

Ex-Demo Case IH Puma 240 CVX. 50kph. 4 elec spools, full sus, front linkage & PTO, LED, Accuguide complete.

v Case IH Puma 200 AFS Powershift, 50kph, full sus, 4 electric spools, front linkage, pro 1200, LED worklights. £POA