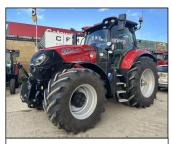

Ex-Demo Case IH Puma 240 CVX. 50kph. 4 elec spools, full sus, front linkage & PTO, LED, Accuguide complete.

v Case IH Puma 200 AFS Powershift, 50kph, full sus, 4 electric spools, front linkage, pro 1200, LED worklights. £POA

Used Case IH Puma 165 CVX, 50kph, front & cab sus, front linkage, 4 electric spools, good tyres, 2017, 5950hrs,

Used Case IH Luxxum 120, 40kph, 2 elec/2 mech spools, front sus, 100LPM hydrau-lic, Quicke Loader, 2019, 3650hrs. £46,500