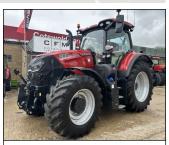

Used Case IH Puma 165 CVX, 50kph, front & cab sus, front linkage, 4 electric spools, good tyres, 2017, 5950hrs,

Used Case IH Luxxum 120, 40kph, 2 elec/2 mech spools, front sus, 100LPM hydrau-lic, Quicke Loader, 2019, 3650hrs. £46,500