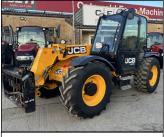

Used JCB 435S loading shovel, 48kph, Volvo industrial carriage, Contractor Pro cab, 750 tyres, 2020, 3500hrs £109,950

Used JCB 526-56 Agri, 4 speed pshift, 40kph, air con, SRS boom sus, PUH, LED worklights, Q-Fit, 2019, 4400hrs. £44,500